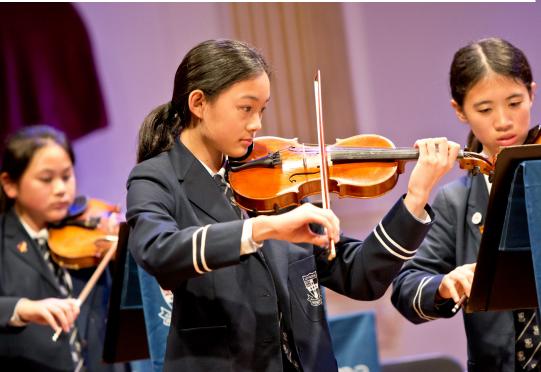

Music Scholarships for entry into Year 7; awarded to a student or students who demonstrate strong musical ability reflected in their technical proficiency, sense of musicality and stylistic interpretation of their repertoire at audition. Music Scholarship applicants are also required to sit the Scholarship examination held at Wenona on Friday 2 March, 2018.